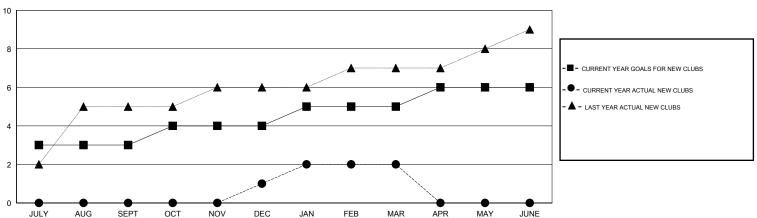

## GOALS AND ACTUAL NEW CLUBS CUMULATIVE

| DROPPED CLUBS: 7  DROPPED MEMBERS |     | 42 CLUBS OF 71 ADDED 1 OR MORE<br>NEW MEMBERS | GENDER DIST<br>MALE<br>FEMALE      | RIBUTION<br>930 (66.24%)<br>474 (33.76%) |    |
|-----------------------------------|-----|-----------------------------------------------|------------------------------------|------------------------------------------|----|
| DECEASED                          | 8   | CLICK HERE FOR CUMULATIVE MEMBERSHIP DATA     | TOTAL FAMILY UNIT MEMBERS          |                                          | 38 |
| CLUB CANCELLED                    | 143 |                                               | FAMILY MEMBERS PAYING HALF 19 DUES |                                          | 19 |
| OTHER                             | 201 |                                               |                                    |                                          |    |
| TOTAL                             | 352 |                                               |                                    |                                          |    |