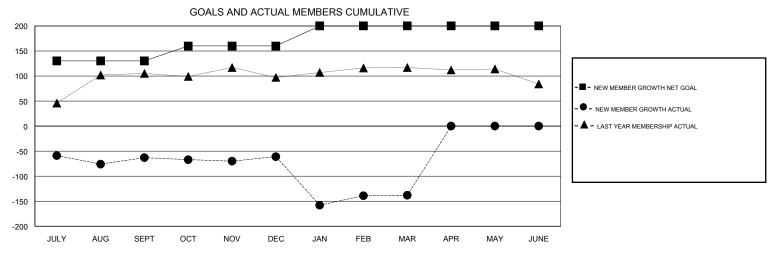

## GOALS AND ACTUAL NEW CLUBS CUMULATIVE

| DROPPED CLUBS: 7  DROPPED MEMBERS |     | 42 CLUBS OF 71 ADDED 1 OR MORE<br>NEW MEMBERS | GENDER DIST<br>MALE<br>FEMALE      | RIBUTION<br>930 (66.24%)<br>474 (33.76%) |    |
|-----------------------------------|-----|-----------------------------------------------|------------------------------------|------------------------------------------|----|
| DECEASED                          | 8   | CLICK HERE FOR CUMULATIVE MEMBERSHIP DATA     | TOTAL FAMILY UNIT MEMBERS          |                                          | 38 |
| CLUB CANCELLED                    | 143 |                                               | FAMILY MEMBERS PAYING HALF 19 DUES |                                          | 19 |
| OTHER                             | 201 |                                               |                                    |                                          |    |
| TOTAL                             | 352 |                                               |                                    |                                          |    |