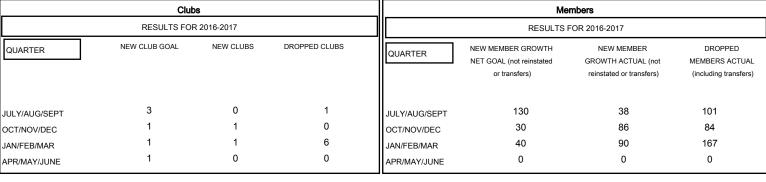

## GOALS AND ACTUAL NEW CLUBS CUMULATIVE

| DROPPED CLUBS: 7  DROPPED MEMBERS |     | 42 CLUBS OF 71 ADDED 1 OR MORE<br>NEW MEMBERS | GENDER DIST<br>MALE<br>FEMALE      | RIBUTION<br>930 (66.24%)<br>474 (33.76%) |    |
|-----------------------------------|-----|-----------------------------------------------|------------------------------------|------------------------------------------|----|
| DECEASED                          | 8   | CLICK HERE FOR CUMULATIVE MEMBERSHIP DATA     | TOTAL FAMILY UNIT MEMBERS          |                                          | 38 |
| CLUB CANCELLED                    | 143 |                                               | FAMILY MEMBERS PAYING HALF 19 DUES |                                          | 19 |
| OTHER                             | 201 |                                               |                                    |                                          |    |
| TOTAL                             | 352 |                                               |                                    |                                          |    |